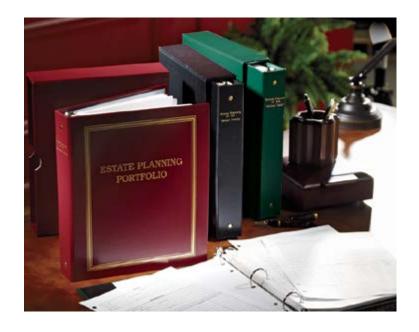

# **Estate Planning Portfolio**

- Contains a set of preprinted and blank tabs
- Stores and organizes all essential documents in one convenient package
- Includes your client's name gold-foil stamped on spine for FREE
- Tabs are 30% PCW
- Custom binders and tabs available, please call

| Stock # | Color  | Front Imprint             |
|---------|--------|---------------------------|
| ESTBBK* | Black  | Records                   |
| ESTBMR* | Maroon | Records                   |
| ESTBGR* | Green  | Records                   |
| EPPMR*  | Maroon | Estate Planning Portfolio |